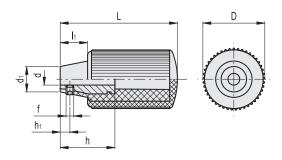

ELESA Original design

| Code   | Description       | D  | L  | dH7 | d1 | h  | h1 | l1 | f  | 7.7 |
|--------|-------------------|----|----|-----|----|----|----|----|----|-----|
| 120402 | I.168/60 B-6-SOFT | 30 | 60 | 6   | 13 | 28 | 5  | 14 | M4 | 59  |