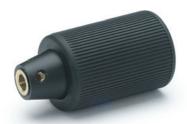

## **Knurled handle**

"Soft-touch" technopolymer

## **MATERIAL**

Glass-fibre reinforced polyamide based (PA) technopolymer coated with "soft-touch" thermoplastic elastomer (TPE), hardness 90 Shore A, black colour. matte finish.

Raw material coating suitable for contact with food (FDA CFR.21 and EU 10/2011).

## STANDARD EXECUTION

Brass boss, plain blind hole.

Fitting to the shaft by means of a black-oxide steel socket set screw according to ISO 4029 (grub screws with hexagon socket and cup

## **FEATURES AND APPLICATIONS**

The coating, with "soft-touch" elastomer, improves the grip even in the presence of oils, greases and sweat from the hand. For this reason it is suitable for fitness machines, tools and machines for gardening and goods transport, high-precision instruments and disability aids.